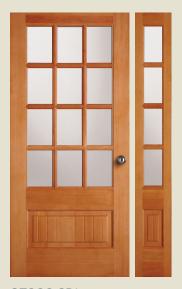

VIEW ENTIRE BUNGALOW SERIES

simpsondoor.com/bungalow

**37218** SDL **7218** TDL

Shown in knotty alder with 37219 SDL/7219 TDL sidelight, 9541 and 9510 dentil shelves

**37244** SDL **7244** TDL

37222 SDL **7222** TDL 37213 SDL/7213 TDL sidelight