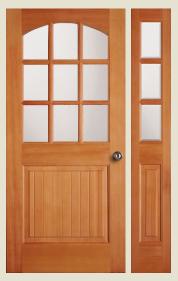

**37214** SDL **7214** TDL 37215 SDL/7215 TDL sidelight

7324

7306 Shown in quarter sawn red oak

**TDL** TRUE DIVIDED LITE CONSTRUCTION

**SDL** SIMULATED DIVIDED LITE CONSTRUCTION

37228 SDL **7228** TDL Shown in sapele mahogany