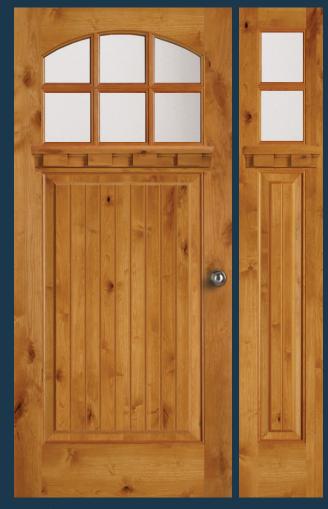

VIEW ENTIRE BUNGALOW SERIES

simpsondoor.com/bungalow

**37218** SDL **7218** TDL

Shown in knotty alder with 37219 SDL/7219 TDL sidelight, 9541 and 9510 dentil shelves

**37244** SDL **7244** TDL

37222 SDL **7222** TDL 37213 SDL/7213 TDL sidelight