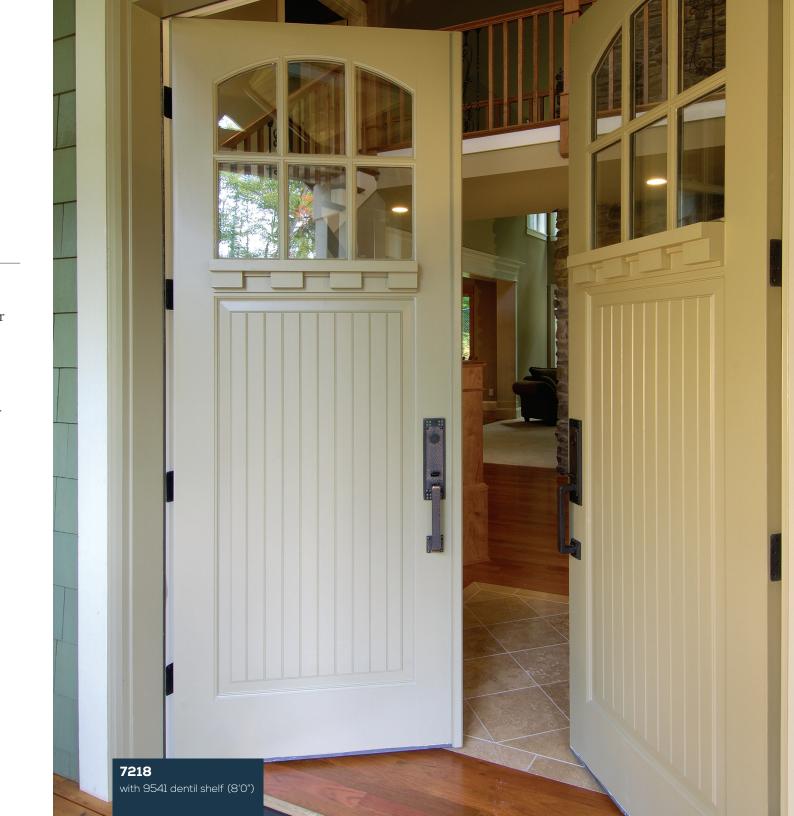

VIEW ENTIRE BUNGALOW SERIES

simpsondoor.com/bungalow

**37218** SDL **7218** TDL

Shown in knotty alder with 37219 SDL/7219 TDL sidelight, 9541 and 9510 dentil shelves

**37244** SDL **7244** TDL

37222 SDL **7222** TDL 37213 SDL/7213 TDL sidelight