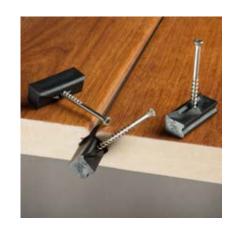

Our square boards exhibit classic wood beauty, with no painting, staining or resealing. Our grooved boards owe their sophisticated presence to a simple and aesthetically pleasing hidden-fastener installation.