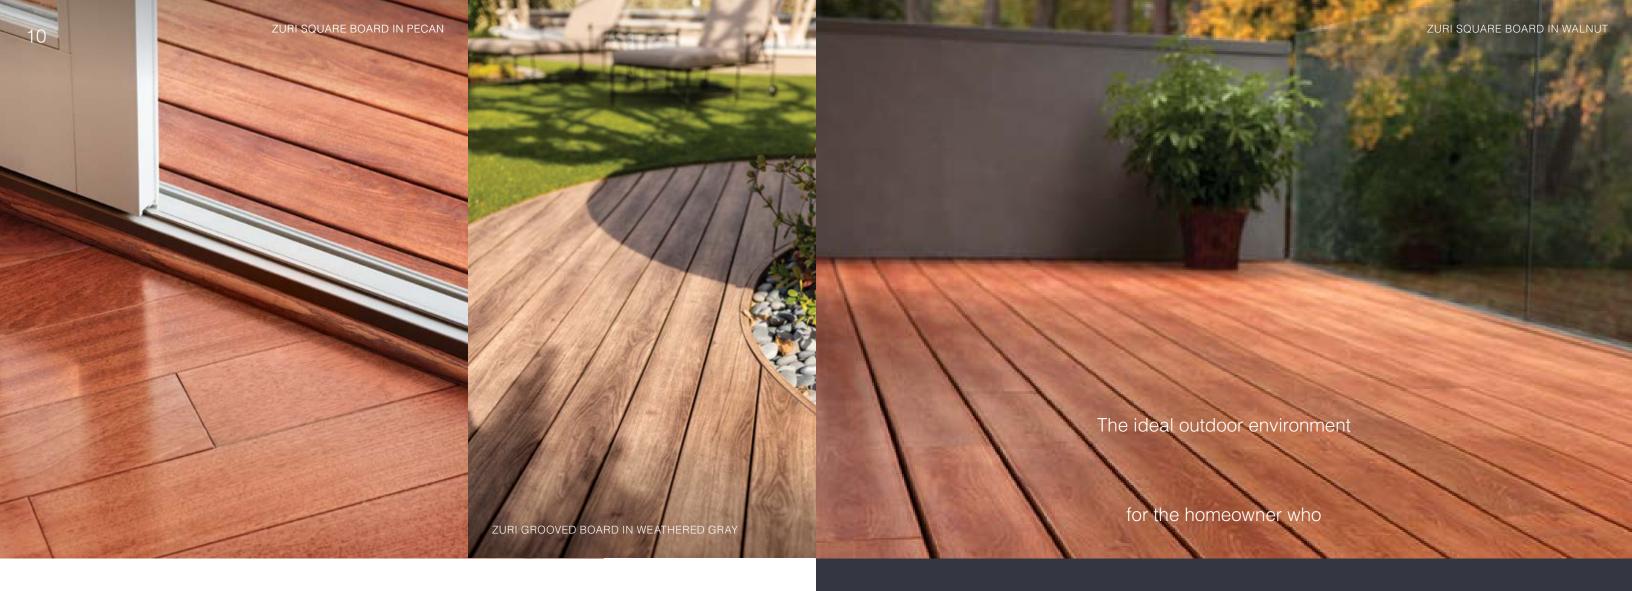

## The key elements of transformational outdoor living space.

Zuri Premium Decking does more than invite inspection. It necessitates it. Color, texture and minimal grain-pattern repetition capture the unmistakable look of exotic timber. You'll find it all perfectly showcased by Zuri Square Boards and Grooved Boards.

Our square boards exhibit classic wood beauty, with no painting, staining or resealing. Our grooved boards owe their sophisticated presence to a simple and aesthetically pleasing hidden-fastener installation.