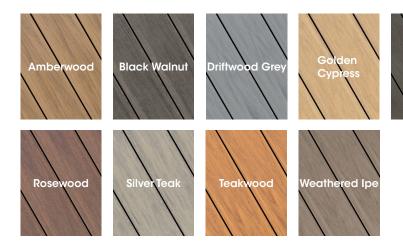

## TROPICAL HARDWOODS COLLECTION

12' - \$6.00/board

16' - \$8.00/board

20' - \$10.00/board

## **SEASIDE COLLECTION**

12' - \$3.00/board

16' - \$5.00/board

20' - \$7.00/board